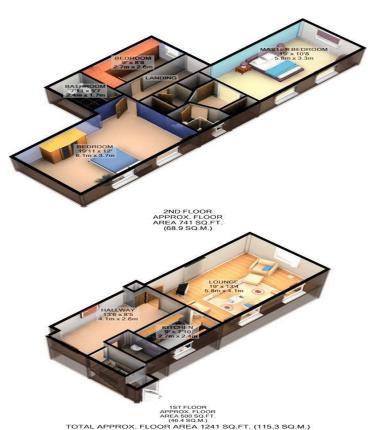

## Hallway 8' 5" x 13' 6" (2.56m x 4.11m)

Spacious Hallway on first floor accessed via stairs from private entrance door. Leading to Lounge, Kitchen & WC. Stairs leading to 2nd floor.

#### **Lounge** 19' 0" x 13' 3" (5.79m x 4.04m)

Bright spacious lounge with three large mock sash windows, feature fireplace and decorative coveing to ceiling with two pendant light fittings

## **Kitchen** 9' 2" x 7' 10" (2.79m x 2.39m)

Bright fully fitted wooden kitchen with oven, hob and extractor, stainless steel sink with mixer tap, integrated fridge freezer and space for washing machine, spot lights and pelmet lighting.

#### **Downstairs WC** 4' 0" x 4' 0" (1.22m x 1.22m)

White suite comprising of WC and handbasin with chrome accessories. Radiator heating.

## Master Bedroom 19' 0" x 10' 8" (5.79m x 3.25m)

Extremely spacious master bedroom with vaulted ceilings, featuring 3 mock sash windows. This room needs to be seen to be appreciated! It has its own dressing area with cupboards leading to an en-suite shower room.

#### **Master Bedroom En-suite** 6' 0" x 8' 0" (1.83m x 2.44m)

fully fitted shower room complete with pedestal sink and close coupled toilet, chrome fittings and spotlights

### Master Bedroom dressing area 9' 6" x 4' 11" (2.89m x 1.50m)

Dressing area with ample wardrobe/storage leading to ensuite bathroom.

## **Bedroom Two** 19' 11" x 12' 0" (6.07m x 3.65m)

very spacious double bedroom with ample room for a seating area, three large windows allowing lots of light, vaulted ceiling with spotlight lighting.

## **Bedroom Three** 8' 8" x 9' 0" (2.64m x 2.74m)

Another spacious double bedroom with mock sash window giving this room a bright, airy feel. With fully fitted white wardrobes and central pendant lighting.

## **Family Bathroom** 7' 11" x 5' 7" (2.41m x 1.70m)

Comprises of white three piece bathroom suite, with chrome mixer taps. part Tiled walls & Radiator.

For illustrative purposes only. Decorative finishes, fixtures, fittings and furnishings do not represent the current state of the property. Measurements are approximate. Not to scale Made with Metropix @2018