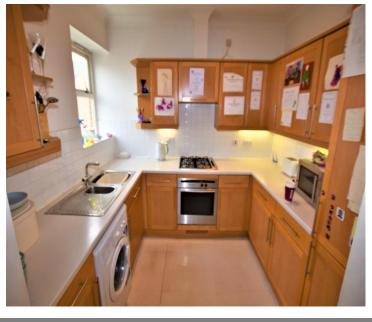

## **Kitchen** 9' 2" x 7' 10" (2.79m x 2.39m)

Bright fully fitted wooden kitchen with oven, hob and extractor, stainless steel sink with mixer tap, integrated fridge freezer and space for washing machine, spot lights and pelmet lighting.