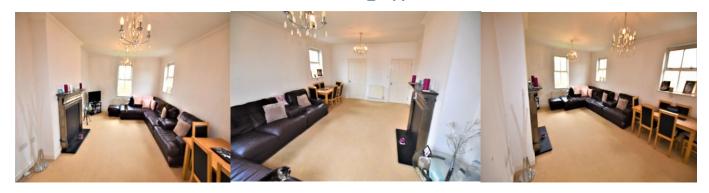

#### **Lounge** 19' 0" x 13' 3" (5.79m x 4.04m)

Bright spacious lounge with three large mock sash windows, feature fireplace and decorative coveing to ceiling with two pendant light fittings