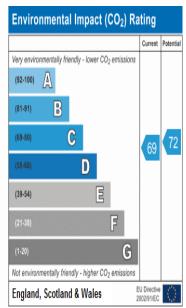

uite bathroom.

## **Bedroom Two** 19' 11" x 12' 0" (6.07m x 3.65m)

very spacious double bedroom with ample room for a seating area, three large windows allowing lots of light, vaulted ceiling with spotlight lighting.

## **Bedroom Three** 8' 8" x 9' 0" (2.64m x 2.74m)

Another spacious double bedroom with mock sash window giving this room a bright, airy feel. With fully fitted white wardrobes and central pendant lighting.

## **Family Bathroom** 7' 11" x 5' 7" (2.41m x 1.70m)

Comprises of white three piece bathroom suite, with chrome mixer taps. part Tiled walls & Radiator.



For illustrative purposes only. Decorative finishes, fixtures, fittings and furnishings do not represent the current state of the property. Measurements are approximate. Not to scale Made with Metropix @2018







MONEY LAUNDERING REGULATIONS 2003 tending purchasers will be asked to produce identification and proof of financial status when an offer is received. We would ask for your co-operation in order that there will be no delay in agreeing the sale.